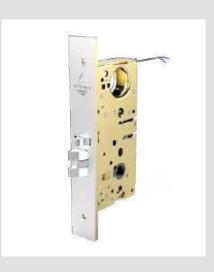

#### **ELECTROMECHANICAL**

Accurate is proud to introduce our **M1700E Motor Drive Electrified Narrow Backset Mortise Lock** for glass storefronts which will eliminate the need for unsightly electric strikes.

### Motor Drive Electrified Narrow Backset Mortise Lock

This new introduction to our electromechanical line of mortise locks is designed for use on glass doors with aluminum stiles and eliminates the need for unsightly electric strikes.