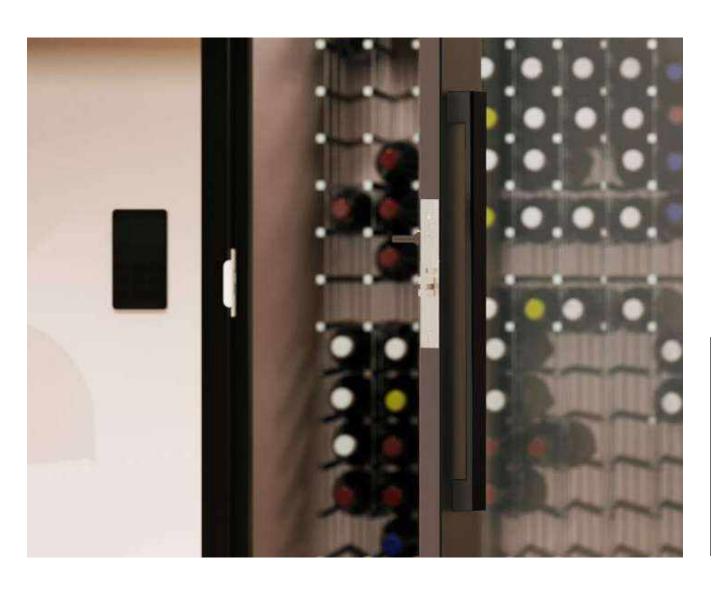

### Motor Drive Electrified Latch Retraction Narrow Backset Mortise Lock

The M8800ELR utilizes low voltage Motor Drive Electrification to retract the latch of the mechanical lock for easy access when presenting a credential. The outside trim is rigid, active lever on interior. It is ideal for power operated openings that facilitate accessibility/ADA compliance in commercial settings. The lock also features 'continuous duty' available for doors on hold open schedules. In a residential setting, this lock is popular on special function openings like wine rooms and offices.