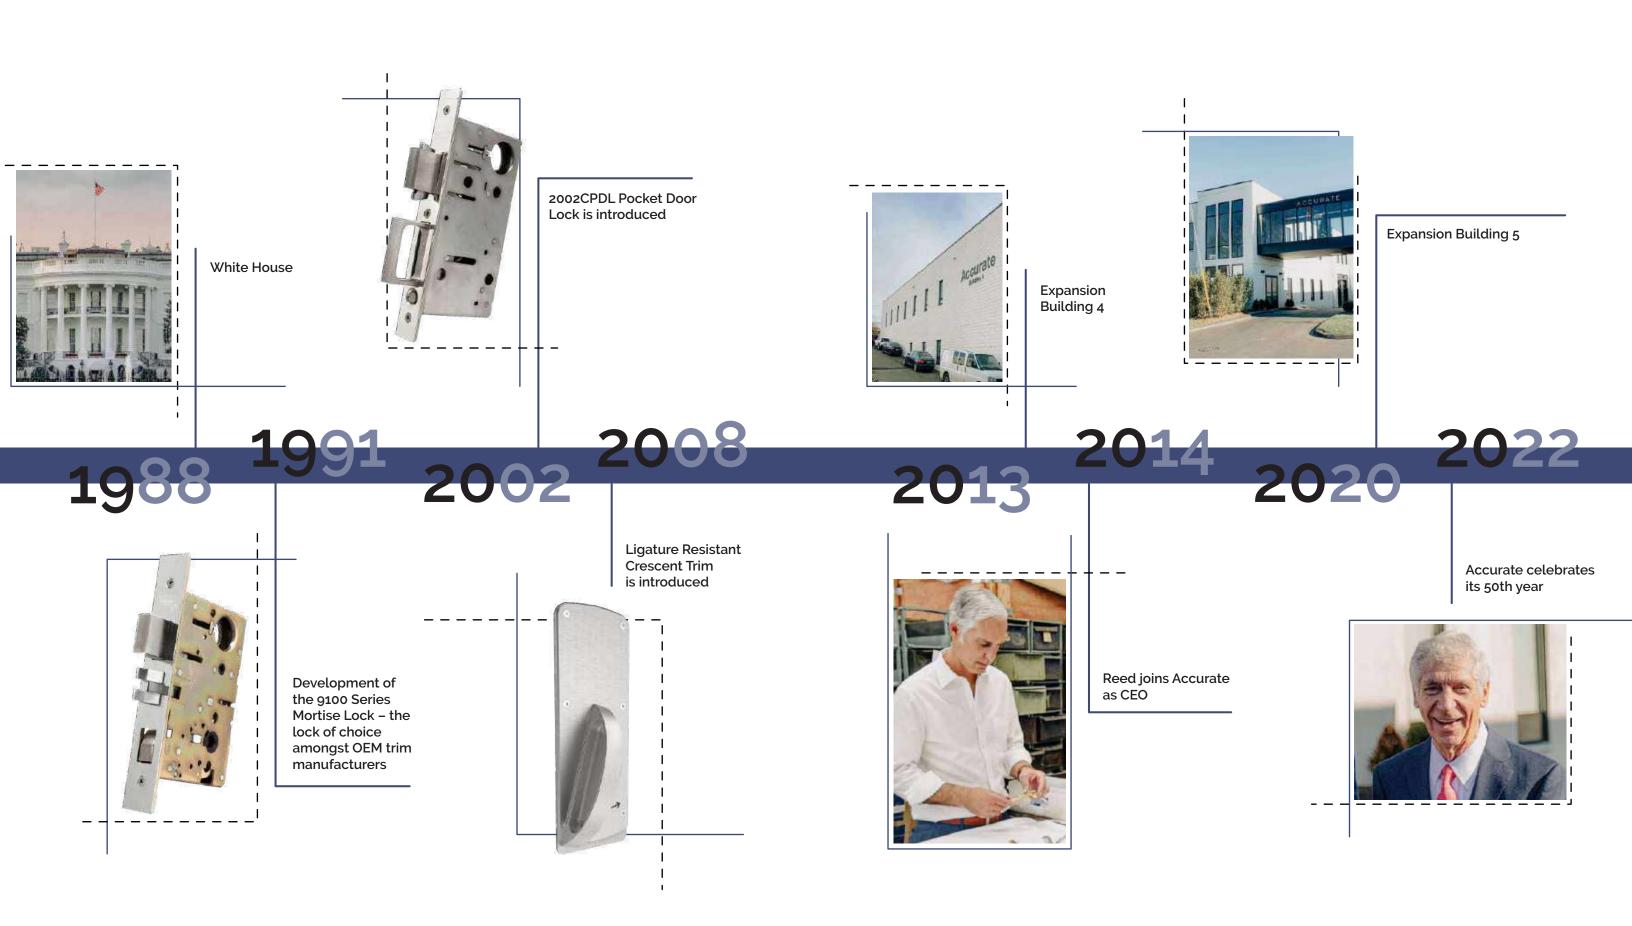

# Historical Projects

Accurate reproduces architectural hardware to original specifications of decades ago with an emphasis on preserving the historical integrity.

Often, the final product must also comply with modern codes and functionality standards. Utilizing modern equipment while honoring the principles of old world craftsmanship, Accurate sets the standard for historical hardware reproduction.

ACCURATE LOCK AND HARDWARE 2022 HISTORICAL PROJECTS ■