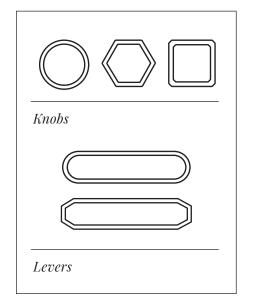

**ACCURATE LOCK AND HARDWARE 2022** NEW PRODUCTS

A versatile array of faceted jewel-like Round, Square and Hexagon knobs as well as two levers in a Hexagon and Round Design.

A premium sculptural lever and knob inspired by the back detail on the classic Porsche® Carrera.

#### **AVAILABLE IN THE FOLLOWING STYLES**

**AVAILABLE IN THE FOLLOWING STYLES** 

ACCURATE LOCK AND HARDWARE 2022

NEW PRODUCTS ■

A variety of knobs and levers that feature textured faces inspired by Filicia's textiles and wallcovering collections.