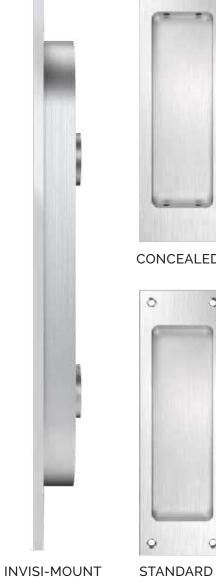

#### **RESIDENTIAL**

Accurate pocket door trim is now available with exposed, concealed, and now our innovative **Invisi-Mount** mounting system offering the simplest and cleanest installation on the market.

## **Invisi-Mount** Flush Pulls

Pocket door trim is now available with Invisi-Mount innovative mounting system offering the simplest and cleanest installation on the market. Utilizing magnets for secure and precise installation, this is an upgrade to exposed or concealed fastener options.