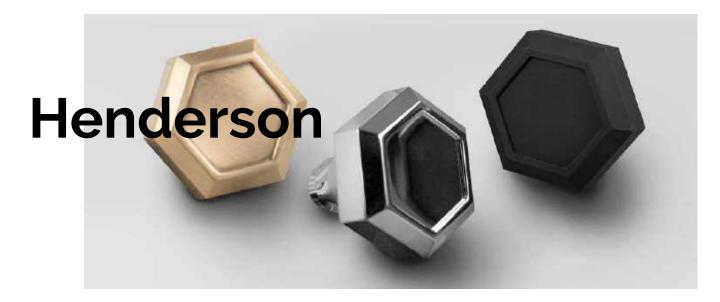

**ACCURATE LOCK AND HARDWARE 2022** NEW PRODUCTS

A versatile array of faceted jewel-like Round, Square and Hexagon knobs as well as two levers in a Hexagon and Round Design.

A premium sculptural lever and knob inspired by the back detail on the classic Porsche® Carrera.