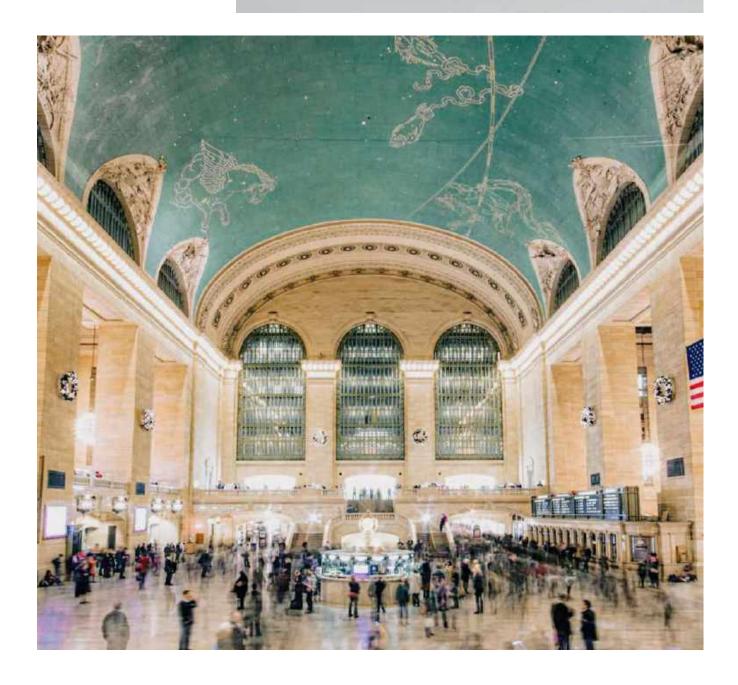

he building during a major renovation over a decade ago.





#### **RHODE ISLAND**

Rhode Island is known as the 'Ocean State' and although it is the smallest, it has one of the most beautiful coastlines in the USA. Paying homage to the Gilded Age, these ornate levers can be found in the RI State House featuring waves and ornate details that Accurate masterfully restored to their original integrity.

#### OHIO

The state seal of Ohio features a rising sun with 13 rays symbolizing the original colonies, and wheat that stands in the foreground as a symbol of agriculture and bounty. This scene adorns the hardware found throughout the state capitol building that Accurate proudly restored to its original beauty.



ACCURATE LOCK AND HARDWARE 2022
HISTORICAL PROJECTS

# Grand Central Terminal







The White House











MADE IN THE USA

# BETTER, FASTER... DON'T WAIT!

2 WEEK STANDARD LEAD TIME





## Two Week Standard Lead Times

The quality you expect from American-made, with expedited shipping. We deliver when you can't wait.

Our dedication to craftsmanship sets the standard, while our modern technology ensures that we can meet the mechanical and aesthetic demands of almost any project. All raw materials are also sourced locally, enabling complete control of the process which allows us to deliver on time every time.



HOW WE DO IT

# Ray Material Pay brass stainless steel and

Raw brass, stainless steel, and aluminum material arrive to the factory in long solid blocks.



ACCURATE LOCK AND HARDWARE 2022

AMERICAN CRAFTED





# R.M.S. Rapid Make + Ship



**LEVER TRI