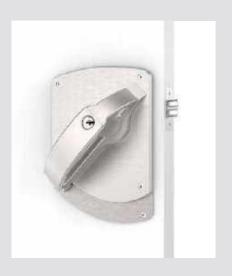

The patented **Accurate Crescent Handle** remains the gold standard for ligature resistance for both mortise and cylindrical door preparations. Our **Crescent Mortise** sets offer unrivaled durability when paired with our **High Security 9100 Series Locks.** Accurate ligature resistant door pulls, cabinet pulls, grab bars, and strikes offer an additional layer of protection.