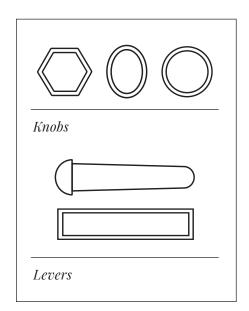

## AVAILABLE IN THE FOLLOWING STYLES

A more classic knob and lever that plays into Filicia's approach to creating designs that feel timely, yet timeless.