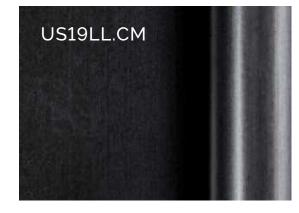

## US19LL

### Introducing New Black Finishes

New saturated black finishes (less lines) that have an incredibly solid, deep rich tone and available in gloss or matte options.

Standard US19 (not pictured) has a brushed linear base and is available with gloss or matte lacquer and optional Cerakote protective coating.

Saturated finish, black oxidized and gloss lacquered

Saturated finish, black oxidized and matte lacquered

Saturated finish, black oxidized and Cerakote Gloss (CG) protective coating

Saturated finish, black oxidized and Cerakote Matte (CM) protective coating