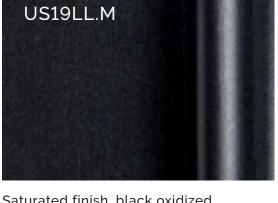

## US19LL

### Introducing New Black Finishes

New saturated black finishes (less lines) that have an incredibly solid, deep rich tone and available in gloss or matte options.

Standard US19 (not pictured) has a brushed linear base and is available with gloss or matte lacquer and optional Cerakote protective coating.

Saturated finish, black oxidized and gloss lacquered

Saturated finish, black oxidized and matte lacquered

Saturated finish, black oxidized and Cerakote Gloss (CG) protective coating

Saturated finish, black oxidized and Cerakote Matte (CM) protective coating