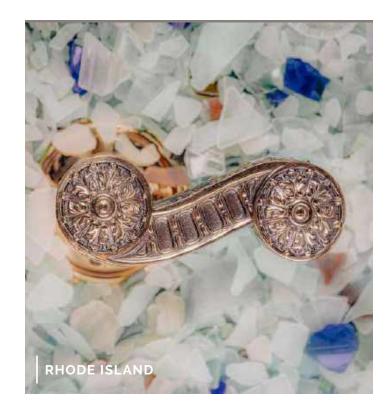

#### **RHODE ISLAND**

Rhode Island is known as the 'Ocean State' and although it is the smallest, it has one of the most beautiful coastlines in the USA. Paying homage to the Gilded Age, these ornate levers can be found in the RI State House featuring waves and ornate details that Accurate masterfully restored to their original integrity.