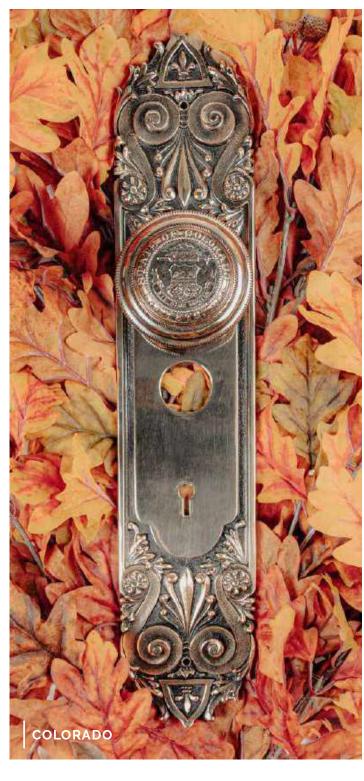

#### **COLORADO**

The Colorado State Capitol hardware is emblazoned with the motto 'Nil Sine Numine' or 'Nothing without the Deity' along with symbolic acorns and oak leaves. Accurate helped to restore the ornate hardware throughout the building during a major renovation over a decade ago.