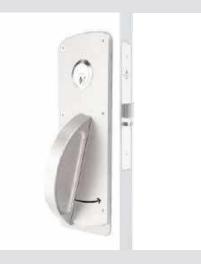

#### **ELECTROMECHANICAL**

Accurate is proud to introduce our **M1700E Motor Drive Electrified Narrow Backset Mortise Lock** for glass storefronts which will eliminate the need for unsightly electric strikes.

### Motor Drive Electrified Narrow Backset Mortise Lock

This new introduction to our electromechanical line of mortise locks is designed for use on glass doors with aluminum stiles and eliminates the need for unsightly electric strikes.