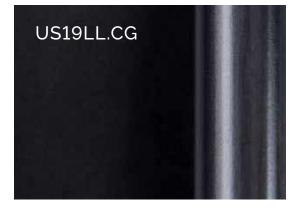

## US19LL

### Introducing New Black Finishes

New saturated black finishes (less lines) that have an incredibly solid, deep rich tone and available in gloss or matte options.

Standard US19 (not pictured) has a brushed linear base and is available with gloss or matte lacquer and optional Cerakote protective coating.

Saturated finish, black oxidized and gloss lacquered

Saturated finish, black oxidized and matte lacquered

Saturated finish, black oxidized and Cerakote Gloss (CG) protective coating

Saturated finish, black oxidized and Cerakote Matte (CM) protective coating