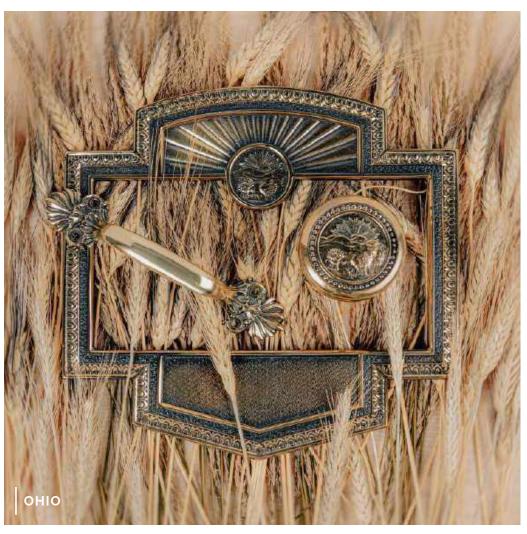

#### OHIO

The state seal of Ohio features a rising sun with 13 rays symbolizing the original colonies, and wheat that stands in the foreground as a symbol of agriculture and bounty. This scene adorns the hardware found throughout the state capitol building that Accurate proudly restored to its original beauty.