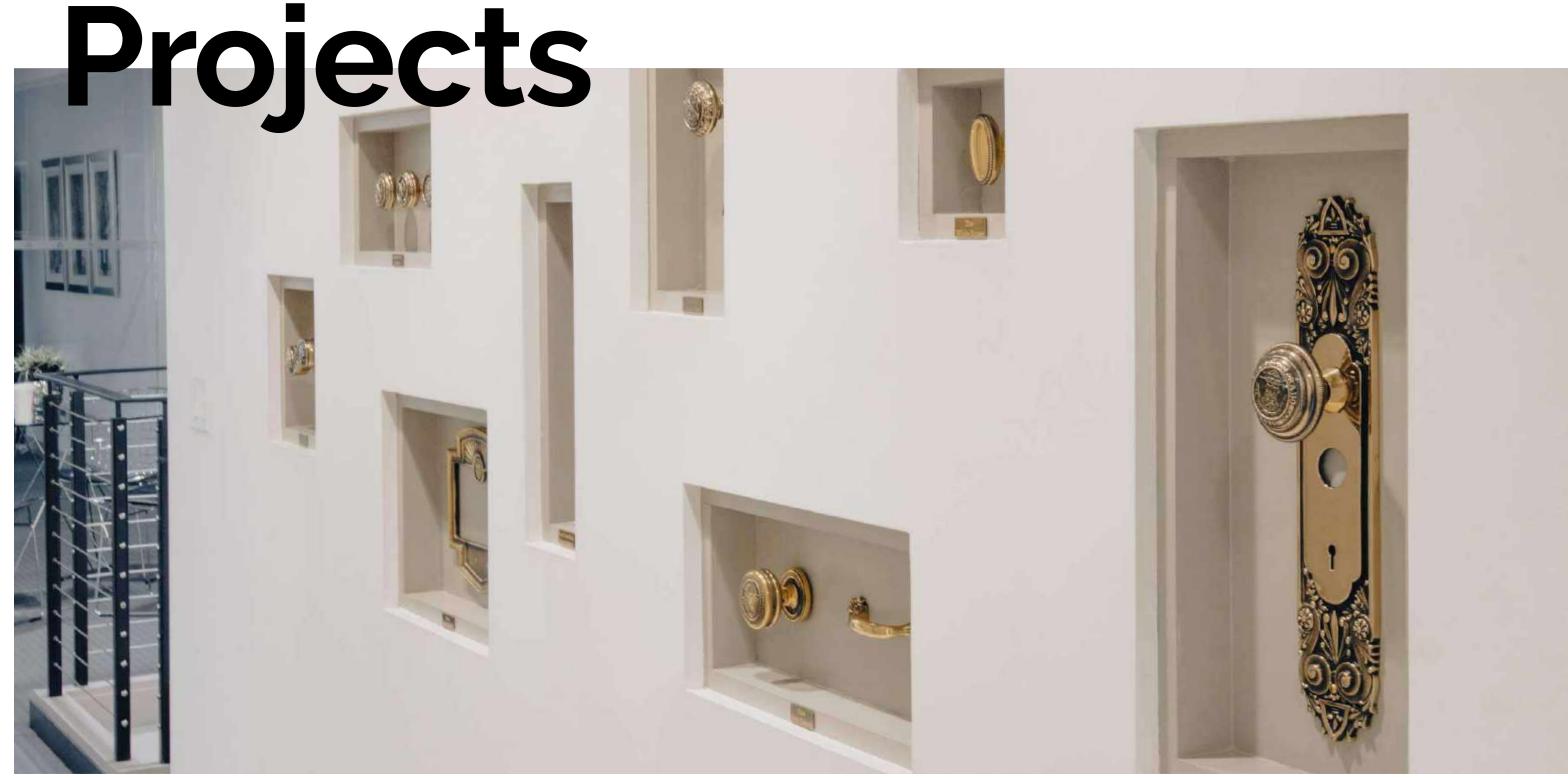

# Historical Projects

Accurate reproduces architectural hardware to original specifications of decades ago with an emphasis on preserving the historical integrity.

Often, the final product must also comply with modern codes and functionality standards. Utilizing modern equipment while honoring the principles of old world craftsmanship, Accurate sets the standard for historical hardware reproduction.

ACCURATE LOCK AND HARDWARE 2022 HISTORICAL PROJECTS ■