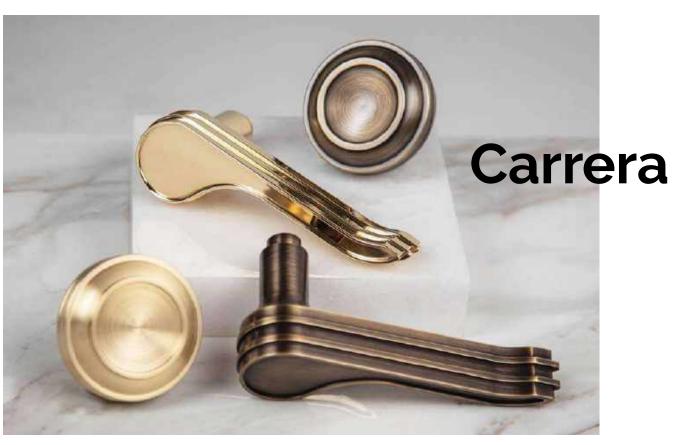

**ACCURATE LOCK AND HARDWARE 2022** NEW PRODUCTS

A versatile array of faceted jewel-like Round, Square and Hexagon knobs as well as two levers in a Hexagon and Round Design.

A premium sculptural lever and knob inspired by the back detail on the classic Porsche® Carrera.