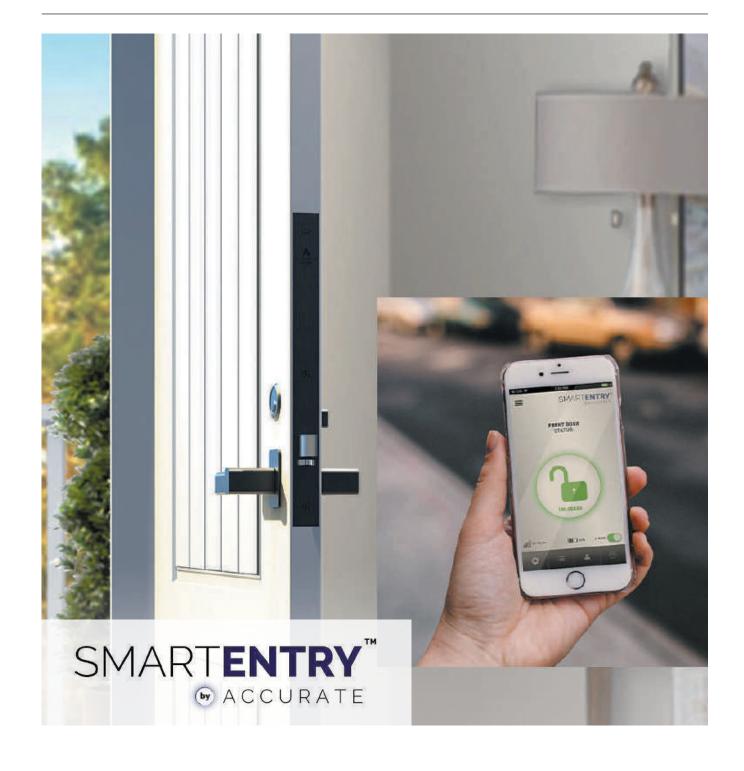

## **SmartEntry 2.0**

## Second Generation with Improved Connectivity

SmartEntry by Accurate technology continues to evolve with improvements to the user interface and simplified connectivity to allow full control over your openings from the palm of your hand from virtually anywhere in the world.

### Self-Latching Smartphone Mortise Lock for Sliding + Pocket Doors

As the leading smartphone-operated system for sliding door mortise locks, the SmartEntry combines Accurate's mechanical expertise with industry leading technology. The batter-powered smartlock features keyless entry via Bluetooth communication that is controlled by a proprietary app for ease and convenience. Keeping design top of mind, this lock is compatible with almost any style sectional trim and has no exposed electronics.

IOS + ANDROID COMPATIBLE

ADMIN CAN PROVIDE ACCESS TO UP TO 25 USERS 24/7 OR ON A SCHEDULE

LOCAL ACCESS VIA BLUETOOTH

COMPATIBLE WITH SECTIONAL, ADA, AND FLUSH PULL TRIM CONFIGURATIONS

BATTERY OPERATED WITH APP INDICATOR

CONTROL LOCK REMOTELY FROM ANYWHERE IN THE WORLD

ACCURATE LOCK AND HARDWARE 2022

NEW PRODUCTS