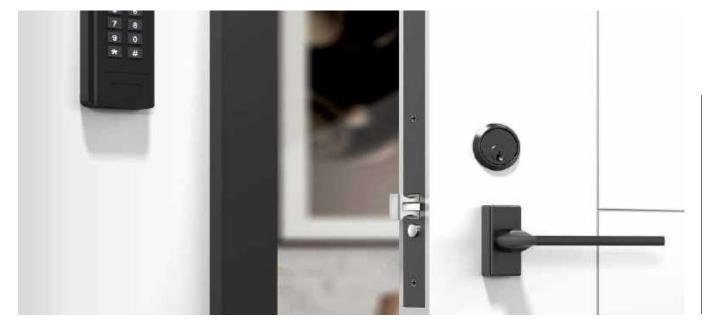

### Self-Latching Smartphone Mortise Lock for Sliding + Pocket Doors

As the leading smartphone-operated system for sliding door mortise locks, the SmartEntry combines Accurate's mechanical expertise with industry leading technology. The batter-powered smartlock features keyless entry via Bluetooth communication that is controlled by a proprietary app for ease and convenience. Keeping design top of mind, this lock is compatible with almost any style sectional trim and has no exposed electronics.

IOS + ANDROID COMPATIBLE

ADMIN CAN PROVIDE ACCESS TO UP TO 25 USERS 24/7 OR ON A SCHEDULE

LOCAL ACCESS VIA BLUETOOTH

COMPATIBLE WITH SECTIONAL, ADA, AND FLUSH PULL TRIM CONFIGURATIONS

BATTERY OPERATED WITH APP INDICATOR