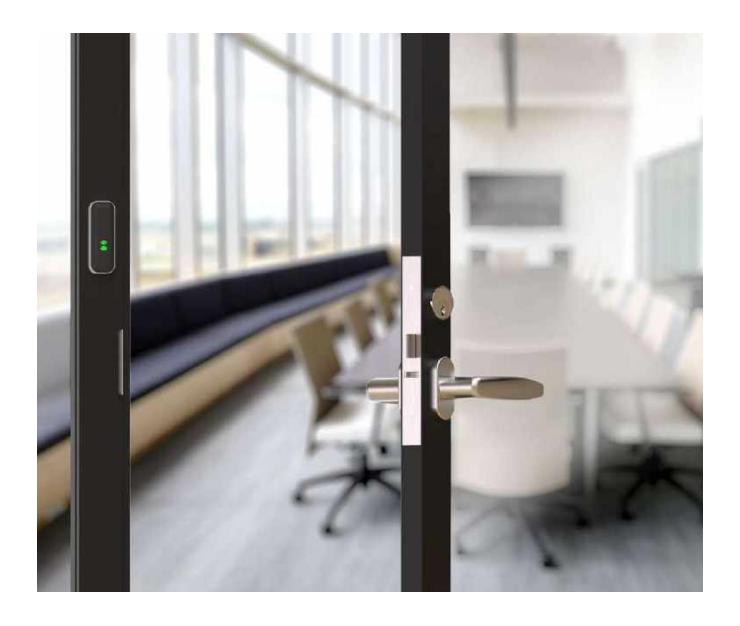

#### **ELECTROMECHANICAL**

Accurate is proud to introduce our **M1700E Motor Drive Electrified Narrow Backset Mortise Lock** for glass storefronts which will eliminate the need for unsightly electric strikes.

### Motor Drive Electrified Narrow Backset Mortise Lock

This new introduction to our electromechanical line of mortise locks is designed for use on glass doors with aluminum stiles and eliminates the need for unsightly electric strikes.