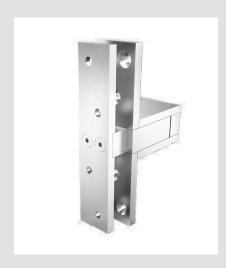

## **M8800ELR**

### Motor Drive Electrified Latch Retraction Narrow Backset Mortise Lock

The M8800ELR utilizes low voltage Motor Drive Electrification to retract the latch of the mechanical lock for easy access when presenting a credential. The outside trim is rigid, active lever on interior. It is ideal for power operated openings that facilitate accessibility/ADA compliance in commercial settings. The lock also features 'continuous duty' available for doors on hold open schedules. In a residential setting, this lock is popular on special function openings like wine rooms and offices.