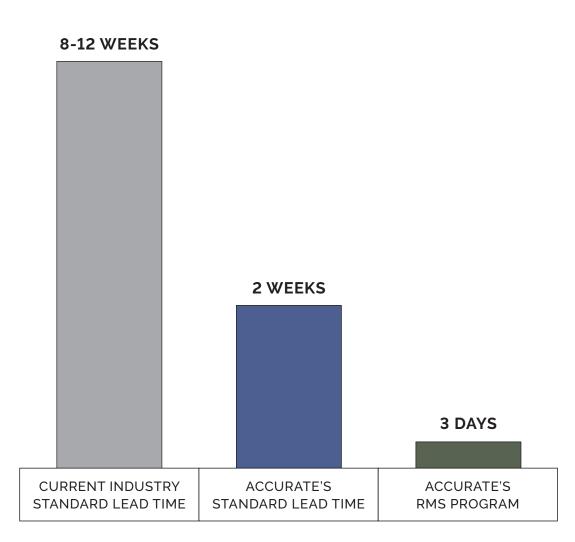

# BETTER, FASTER... DON'T WAIT!

2 WEEK STANDARD LEAD TIME

## Two Week Standard Lead Times

The quality you expect from American-made, with expedited shipping. We deliver when you can't wait.

Our dedication to craftsmanship sets the standard, while our modern technology ensures that we can meet the mechanical and aesthetic demands of almost any project. All raw materials are also sourced locally, enabling complete control of the process which allows us to deliver on time every time.

# R.M.S. Rapid Make + Ship

**LEVER TRIM + LOCK SETS** 

MOTOR DRIVE ELECTRIFIED LOCKS

**MORTISE LOCKS** 

Accurate's 100% localized supply chain is intact and stronger than ever, maintaining high levels of inventory of both raw materials and finished parts ready for assembly to order. While maintaining our standard short lead times, we continue to bolster our Quick Ship offerings for when you need solutions in 3 days or less.