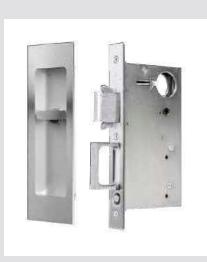

## **Invisi-Mount** Flush Pulls

Pocket door trim is now available with Invisi-Mount innovative mounting system offering the simplest and cleanest installation on the market. Utilizing magnets for secure and precise installation, this is an upgrade to exposed or concealed fastener options.