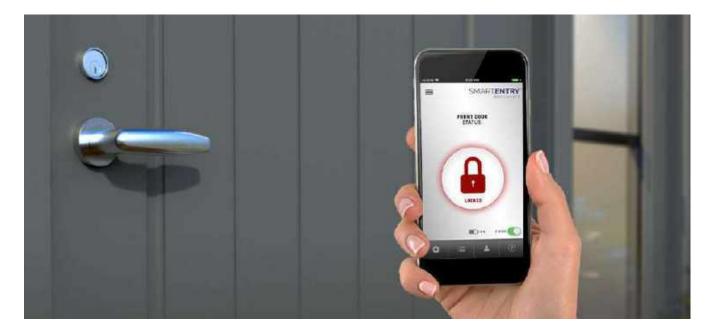

**Accurate SmartEntry 2.0** is set to launch in the second quarter with improvements to the user interface and simplified connectivity to allow full control over your openings from the palm of your hand from virtually anywhere in the world.

## Second Generation with Improved Connectivity

SmartEntry by Accurate technology continues to evolve with improvements to the user interface and simplified connectivity to allow full control over your openings from the palm of your hand from virtually anywhere in the world.

CONTROL LOCK REMOTELY FROM ANYWHERE IN THE WORLD

ACCURATE LOCK AND HARDWARE 2022

NEW PRODUCTS