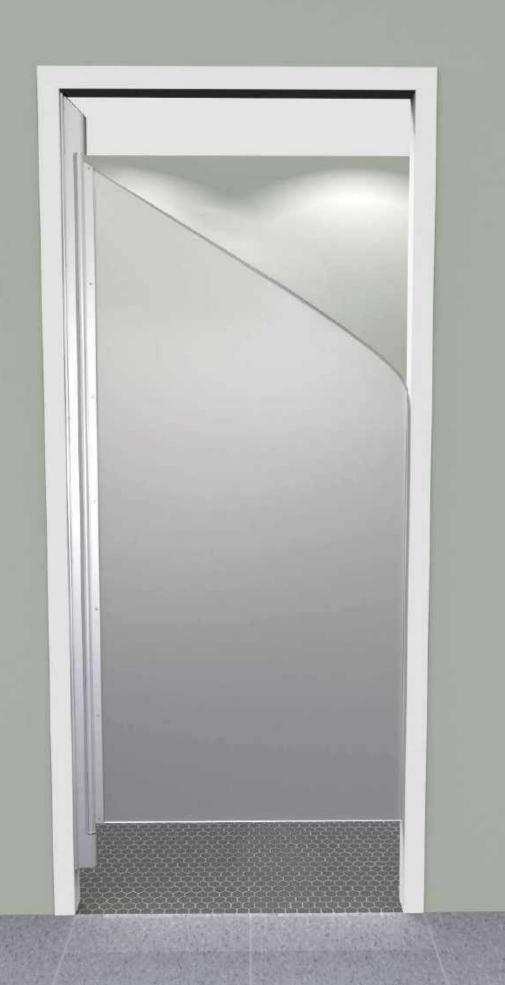

## **LR-SW**

### Ligature Resistant Swinging Door

Designed to be a heavy-duty, cost-effective solution that provides increased safety and privacy in the bathroom. This swinging door solution can hold over 300lbs of weight and operates without springs, which removes possible ligature points and allows the door to swing in both directions. It can open to 90° in either direction, stay open by design, and when moved to approximately 60° will self-close centered to the opening.

#### **DOOR MATERIAL OPTIONS**

- 1 BLACK PLASTIC
- 2 FROSTED POLYCARBONATE
- 3 ALUMINUM
  Simulated wood finish option