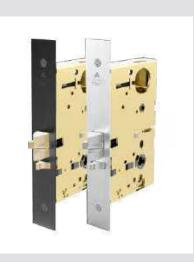

### Motor Drive Electrified Latch Retraction Narrow Backset Mortise Lock

The M8800ELR utilizes low voltage Motor Drive Electrification to retract the latch of the mechanical lock for easy access when presenting a credential. The outside trim is rigid, active lever on interior. It is ideal for power operated openings that facilitate accessibility/ADA compliance in commercial settings. The lock also features 'continuous duty' available for doors on hold open schedules. In a residential setting, this lock is popular on special function openings like wine rooms and offices.