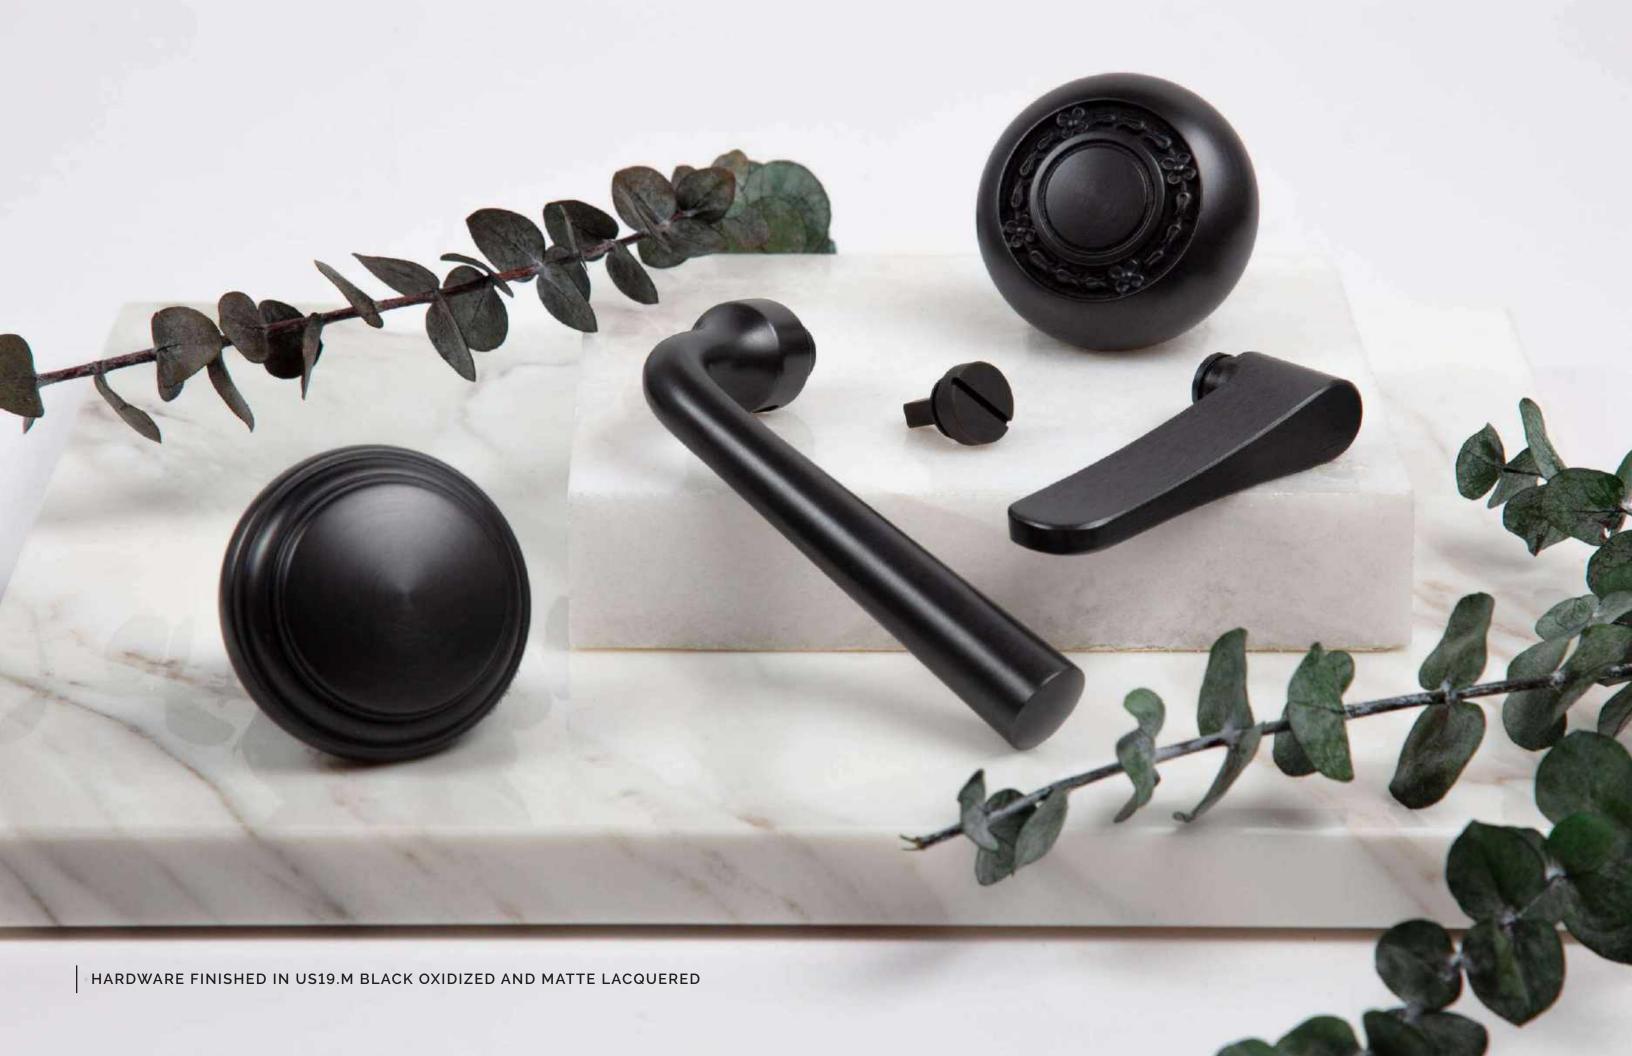

## US19LL

### Introducing New Black Finishes

New saturated black finishes (less lines) that have an incredibly solid, deep rich tone and available in gloss or matte options.

Standard US19 (not pictured) has a brushed linear base and is available with gloss or matte lacquer and optional Cerakote protective coating.

Saturated finish, black oxidized and gloss lacquered

Saturated finish, black oxidized and matte lacquered

Saturated finish, black oxidized and Cerakote Gloss (CG) protective coating

Saturated finish, black oxidized and Cerakote Matte (CM) protective coating