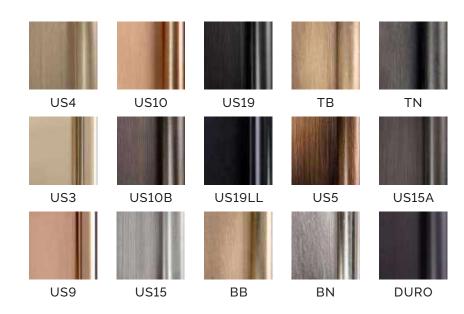

COLORS**



NO WIRES, SWITCHES OR SPECIAL LIGHTING



## Cerakote

#### **Protective Ceramic Coating**

Cerakote is the world's strongest thin-film ceramic finish, commonly used on firearms. Offered in glass or matte coating, Cerakote provides an extra layer of finish protection to improve the overall durability, resilience, and beauty of door hardware.

#### **BENEFITS**

- Better overall wearability than powder coating, lacquer, or oil
- Impact + scratch resistant no chipping, peeling, or denting
- · Corrosion resistant harder finish clear coating
- Chemical resistant can be cleaned with a variety of solutions

#### **IDEAL APPLICATIONS**

- Exterior Entry Doors
- Frequently Used Commercial Doors
- Historic Reproductions
- Waterfront Residences + Buildings

#### **APPLICABLE FINISHES**



**ACCURATE LOCK AND HARDWARE 2022** 

## US19LL

### Introducing New Black Finishes

New saturated black finishes (less lines) that have an incredibly solid, deep rich tone and available in gloss or matte options.

Standard US19 (not pictured) has a brushed linear base and is available with gloss or matte lacquer and optional Cerakote protective coating.



Saturated finish, black oxidized and gloss lacquered



Saturated finish, black oxidized and matte lacquered



Saturated finish, black oxidized and Cerakote Gloss (CG) protective coating



Saturated finish, black oxidized and Cerakote Matte (CM) protective coating







ACCURATE LOCK & HARDWARE

2022