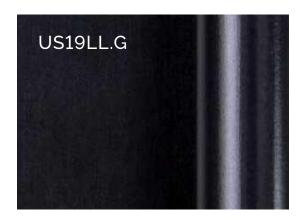

## US19LL

### Introducing New Black Finishes

New saturated black finishes (less lines) that have an incredibly solid, deep rich tone and available in gloss or matte options.

Standard US19 (not pictured) has a brushed linear base and is available with gloss or matte lacquer and optional Cerakote protective coating.

Saturated finish, black oxidized and gloss lacquered

Saturated finish, black oxidized and matte lacquered

Saturated finish, black oxidized and Cerakote Gloss (CG) protective coating

Saturated finish, black oxidized and Cerakote Matte (CM) protective coating