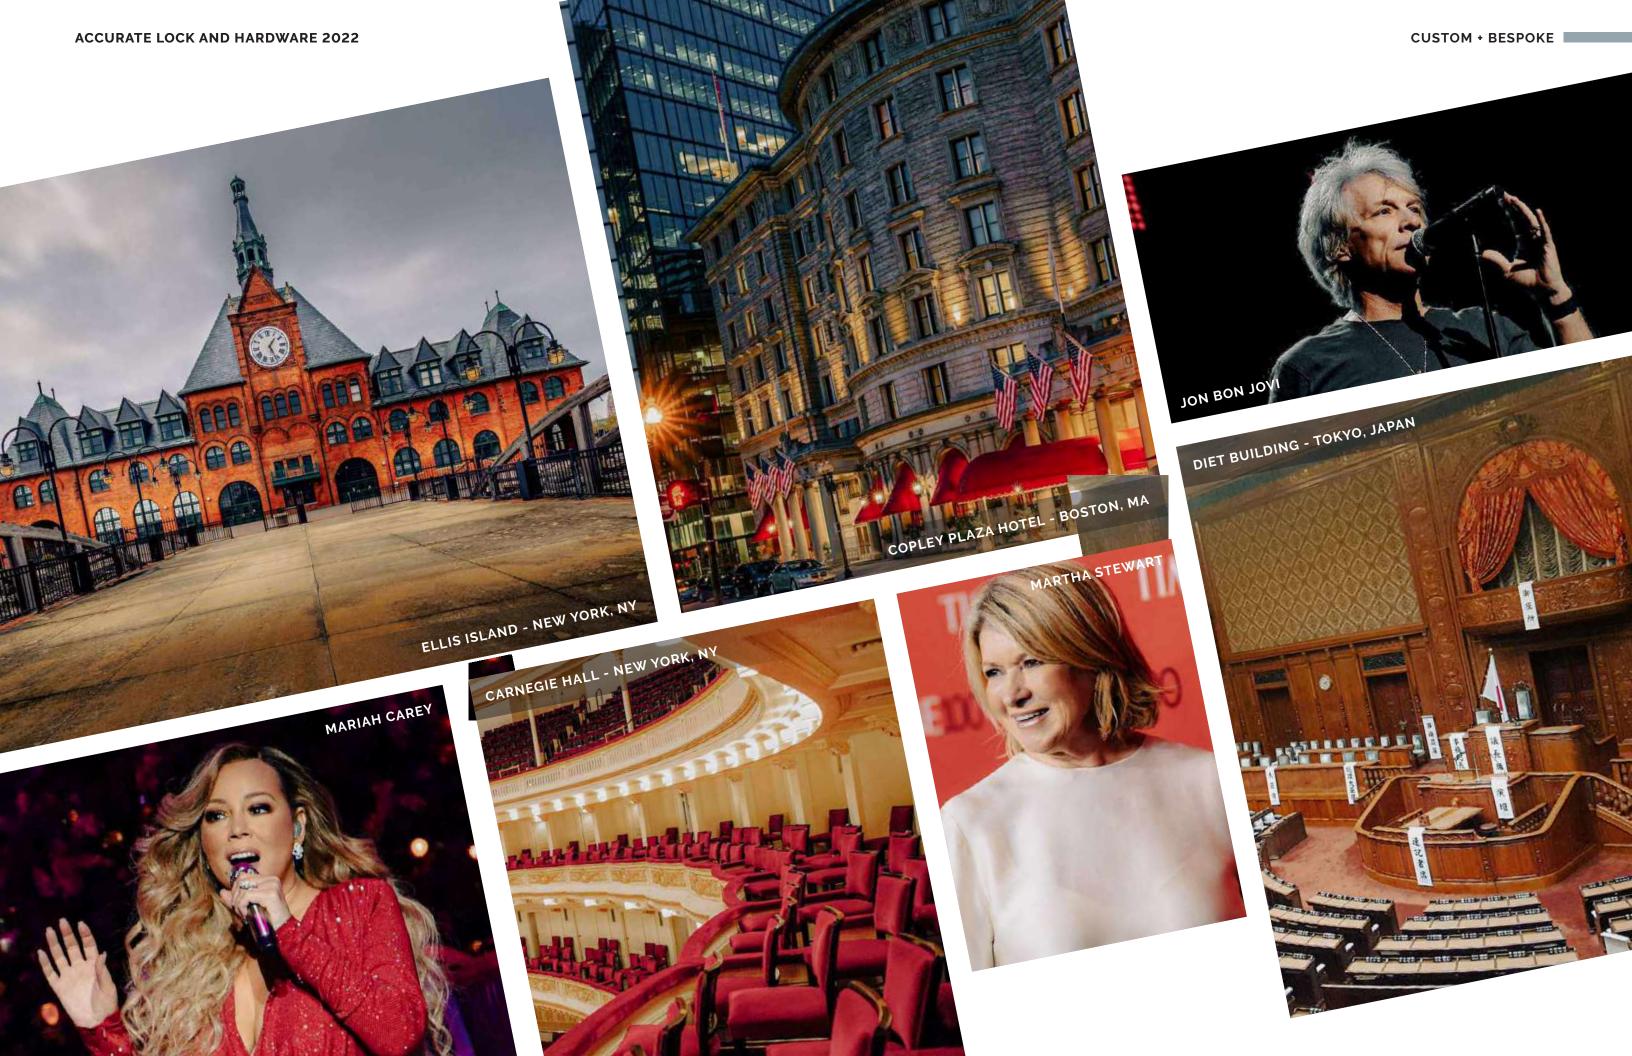

It always has and continues to be extremely enjoyable to provide hardware solutions to meet the ambitious challenges and requirements of our most discerning clients. Some of our notable projects that are particularly memorable to me are the Diet Building in Tokyo, the House of Commons in Ottawa, Canada, the Justice Department, and the White House, However, equally rewarding is the compilation of thousands of smaller "jobs" that are performed as part of the daily grind and that require our team to pool all their resources and execute sound solutions under tight deadlines. This is truly the rhythm and heartbeat that makes the Accurate experience unique.

# Historical Projects

Accurate reproduces architectural hardware to original specifications of decades ago with an emphasis on preserving the historical integrity.

Often, the final product must also comply with modern codes and functionality standards. Utilizing modern equipment while honoring the principles of old world craftsmanship, Accurate sets the standard for historical hardware reproduction.

ACCURATE LOCK AND HARDWARE 2022 HISTORICAL PROJECTS ■