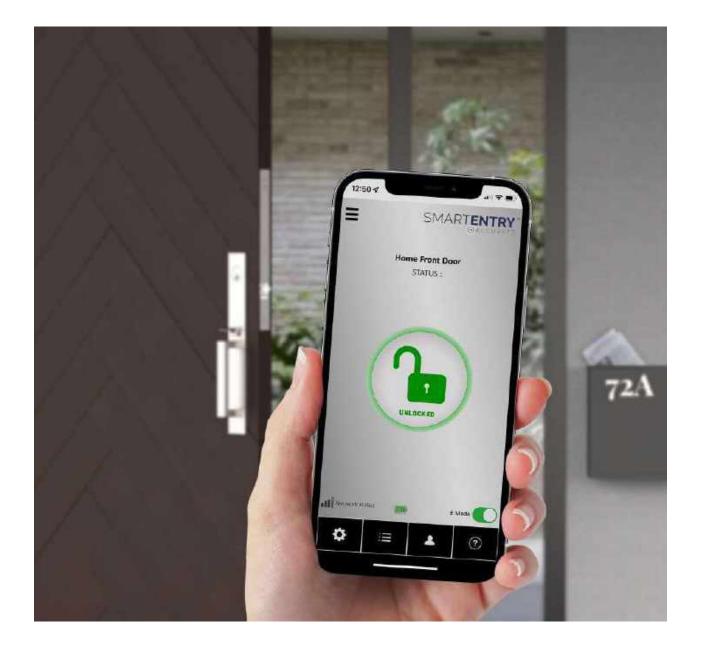

**Accurate SmartEntry 2.0** is set to launch in the second quarter with improvements to the user interface and simplified connectivity to allow full control over your openings from the palm of your hand from virtually anywhere in the world.

## **SmartEntry 2.0**

## Second Generation with Improved Connectivity

SmartEntry by Accurate technology continues to evolve with improvements to the user interface and simplified connectivity to allow full control over your openings from the palm of your hand from virtually anywhere in the world.

### Self-Latching Smartphone Mortise Lock for Sliding + Pocket Doors

As the leading smartphone-operated system for sliding door mortise locks, the SmartEntry combines Accurate's mechanical expertise with industry leading technology. The batter-powered smartlock features keyless entry via Bluetooth communication that is controlled by a proprietary app for ease and convenience. Keeping design top of mind, this lock is compatible with almost any style sectional trim and has no exposed electronics.

IOS + ANDROID COMPATIBLE

ADMIN CAN PROVIDE ACCESS TO UP TO 25 USERS 24/7 OR ON A SCHEDULE

LOCAL ACCESS VIA BLUETOOTH

COMPATIBLE WITH SECTIONAL, ADA, AND FLUSH PULL TRIM CONFIGURATIONS

BATTERY OPERATED WITH APP INDICATOR

CONTROL LOCK REMOTELY FROM ANYWHERE IN THE WORLD

ACCURATE LOCK AND HARDWARE 2022

NEW PRODUCTS