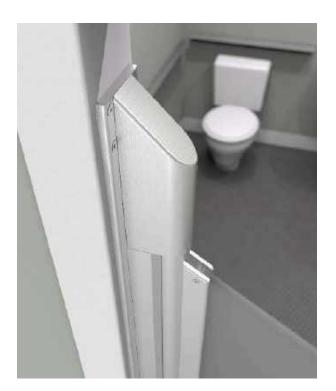

## **LR-SW**

### Ligature Resistant Swinging Door

Designed to be a heavy-duty, cost-effective solution that provides increased safety and privacy in the bathroom. This swinging door solution can hold over 300lbs of weight and operates without springs, which removes possible ligature points and allows the door to swing in both directions. It can open to 90° in either direction, stay open by design, and when moved to approximately 60° will self-close centered to the opening.