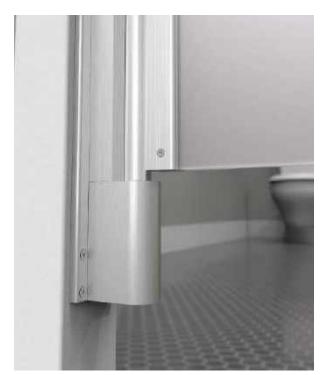

## **LR-SW**

### Ligature Resistant Swinging Door

Designed to be a heavy-duty, cost-effective solution that provides increased safety and privacy in the bathroom. This swinging door solution can hold over 300lbs of weight and operates without springs, which removes possible ligature points and allows the door to swing in both directions. It can open to 90° in either direction, stay open by design, and when moved to approximately 60° will self-close centered to the opening.