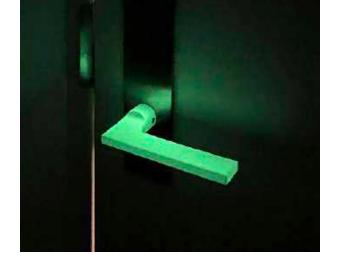

## **SAFEGLOW**

#### Enhancing the Visibility of Openings

SafeGlow is a phosphorescent coating applied to door hardware to enhance visibility in both dark and dimly lit areas. Developed to improve the safety of elderly occupants by emitting a glow that lasts for up to 24 hours – making it ideal for acute and senior living centers. It is also scratch and scuff resistant for durability in high use environments.

When applied to hardware, this protective coating can provide a sense of comfort and confidence when using the restroom or accessing openings at night.

It charges using sunlight or ordinary indoor lighting, requiring only 10 minutes to charge and can last up to 24 hours. It acts as a night light in a room that never has to be plugged in, also making it useful during power outages. This factory applied coating can be used on almost any surface.

LIGHTS ON

LIGHTS OFF