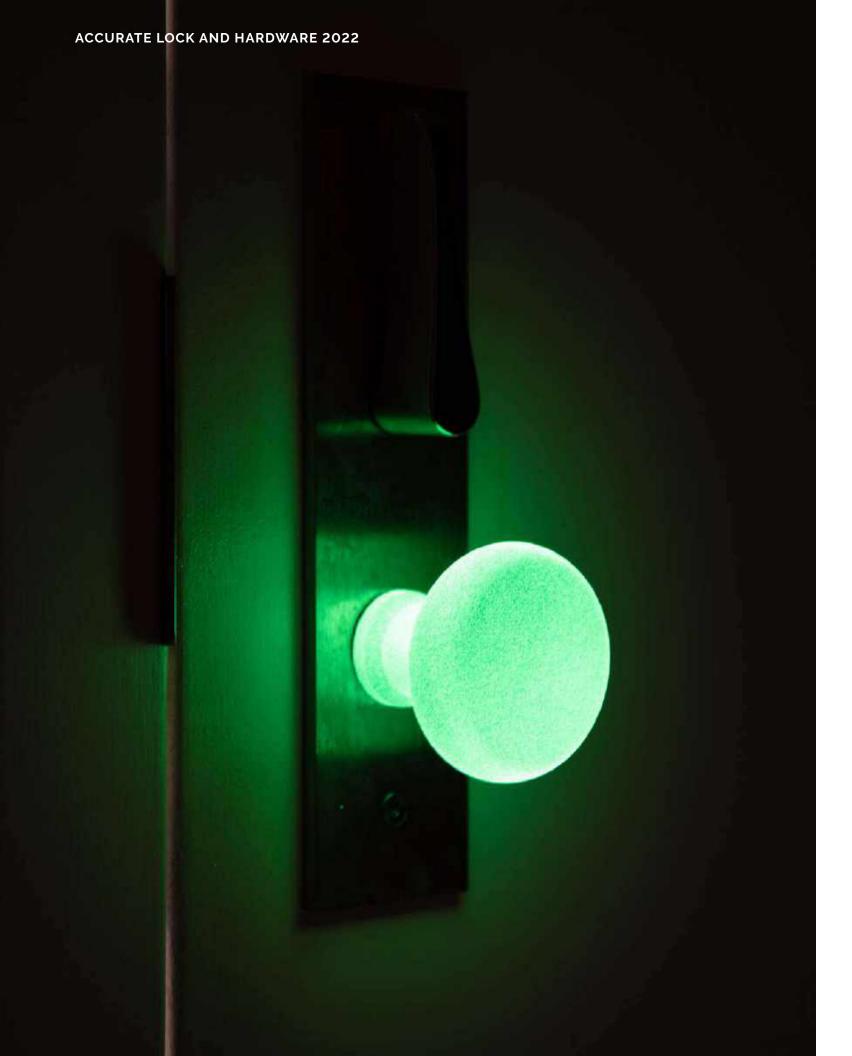

#### **ELDERCARE**

We are introducing the new **SafeGlow Coating** as our first foray into the eldercare market. This phosphorescent coating applied to hardware emits a glow that charges in sunlight and lasts up to 24 hours. Door hardware that looks typical during the day, can illuminate at night clearing indicating restrooms and openings providing a sense of comfort and confidence to seniors.

## **SAFEGLOW**

#### Enhancing the Visibility of Openings

SafeGlow is a phosphorescent coating applied to door hardware to enhance visibility in both dark and dimly lit areas. Developed to improve the safety of elderly occupants by emitting a glow that lasts for up to 24 hours – making it ideal for acute and senior living centers. It is also scratch and scuff resistant for durability in high use environments.

When applied to hardware, this protective coating can provide a sense of comfort and confidence when using the restroom or accessing openings at night.

It charges using sunlight or ordinary indoor lighting, requiring only 10 minutes to charge and can last up to 24 hours. It acts as a night light in a room that never has to be plugged in, also making it useful during power outages. This factory applied coating can be used on almost any surface.