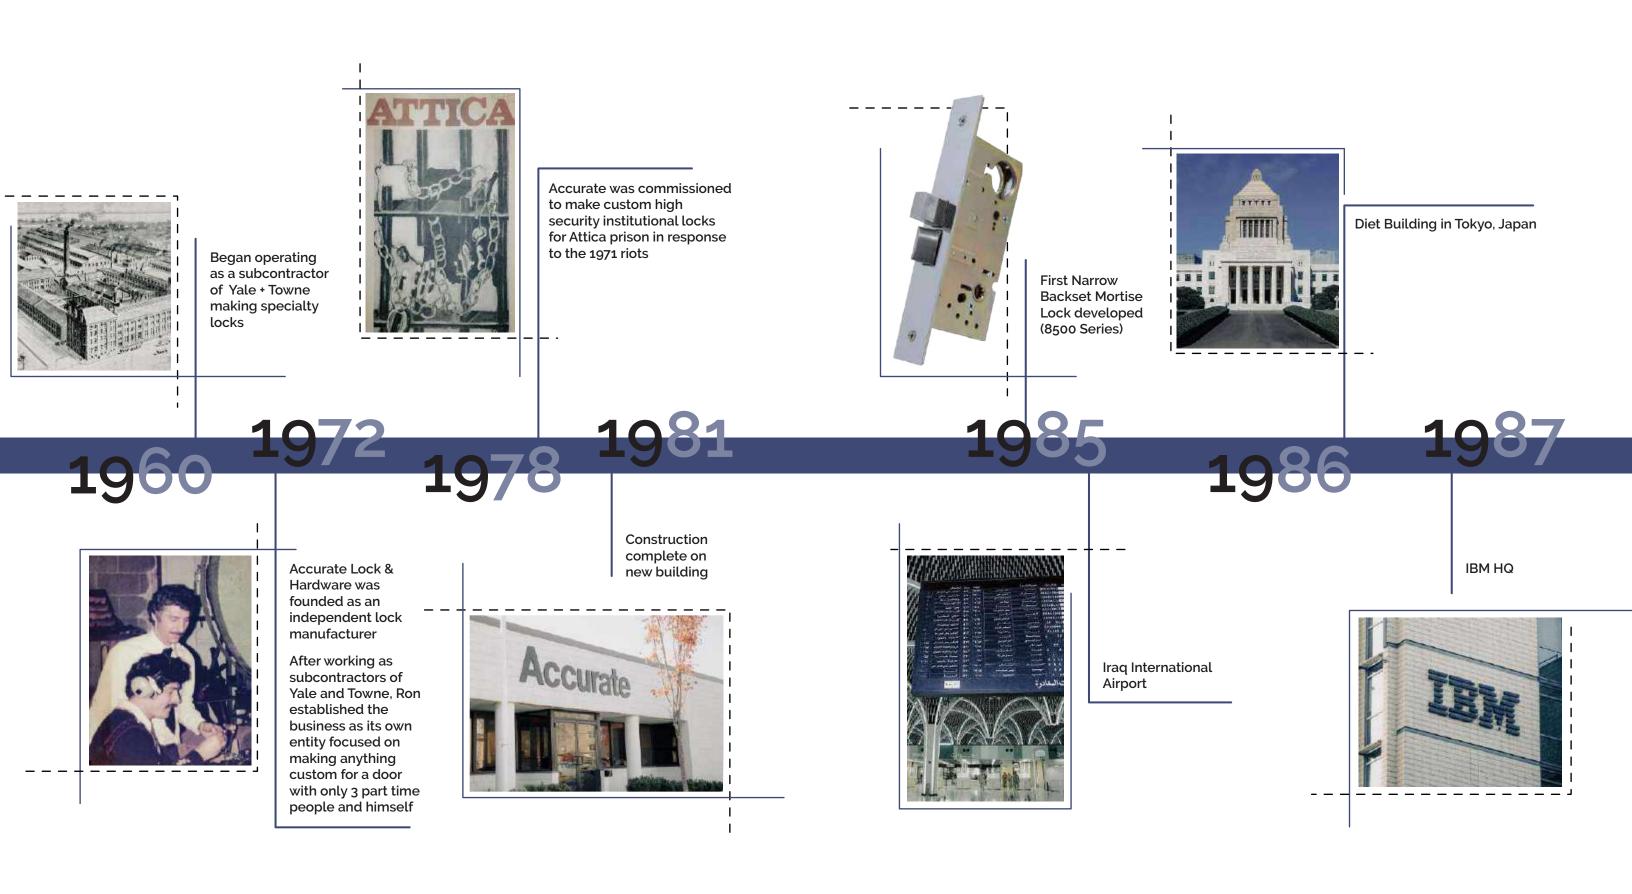

# Historical Projects

Accurate reproduces architectural hardware to original specifications of decades ago with an emphasis on preserving the historical integrity.

Often, the final product must also comply with modern codes and functionality standards. Utilizing modern equipment while honoring the principles of old world craftsmanship, Accurate sets the standard for historical hardware reproduction.

ACCURATE LOCK AND HARDWARE 2022 HISTORICAL PROJECTS ■