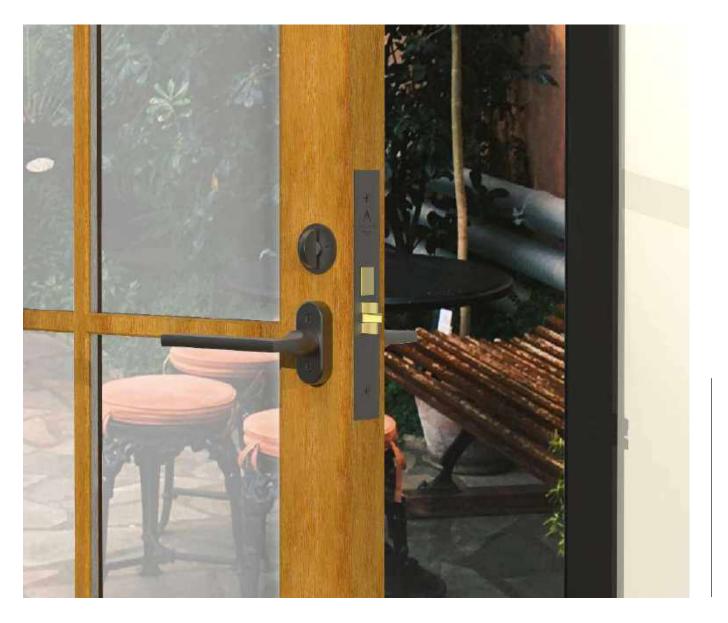

Both the **9100** and **8800 Series Roller Latches** are now offered with adjustment to address both tension and latch projection. We have also upgraded the **8800 Series Series Narrow Backset Mortise Lock** with an anti-friction latch to deliver even smoother action.

### Narrow Backset Mortise Lock with New Anti-Friction Latch Bolt

The popular lock for narrow stile doors will now feature an anti-friction latch to match the 9100 Grade 1 Mortise Lock. This smoother, upgraded latch will result in more reliable closing, higher performance and overall better operation by reducing friction when it engages with the strike. Pair with Accurate lever trim in a variety of finishes and functions.